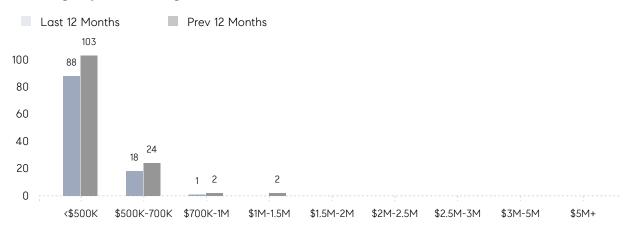

|
|                | AVERAGE SOLD PRICE | \$436,250 | \$510,000 | -14%     |
|                | # OF CONTRACTS     | 1         | 2         | -50%     |
|                | NEW LISTINGS       | 2         | 4         | -50%     |
| Condo/Co-op/TH | AVERAGE DOM        | 64        | 62        | 3%       |
|                | % OF ASKING PRICE  | 92%       | 90%       |          |
|                | AVERAGE SOLD PRICE | \$110,000 | \$72,500  | 52%      |
|                | # OF CONTRACTS     | 2         | 1         | 100%     |
|                | NEW LISTINGS       | 5         | 1         | 400%     |
|                |                    |           |           |          |

# Ridgefield Park

JANUARY 2023

### Monthly Inventory



### Contracts By Price Range



### Listings By Price Range



# COMPASS



Compass makes no representations or warranties, express or implied, with respect to future market conditions or prices of residential product at the time the subject property or any competitive property is complete and ready for occupancy or with respect to any report, study, finding, recommendation or other information provided by Compass herein. Moreover, no warranty, express or implied, is made or should be assumed regarding the accuracy, adequacy, completeness, legality, reliability, merchantability or fitness for a particular purpose of any information, in part or whole, contained herein. All material is presented with the understanding that Compass shall not be deemed to provide legal, accounting or other professional services. This is not intended to solicit the purch