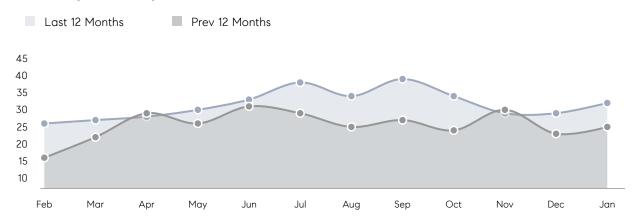

| % OF ASKING PRICE  | 95%       | 101%      |          |
|                | AVERAGE SOLD PRICE | \$436,250 | \$510,000 | -14%     |
|                | # OF CONTRACTS     | 1         | 2         | -50%     |
|                | NEW LISTINGS       | 2         | 4         | -50%     |
| Condo/Co-op/TH | AVERAGE DOM        | 64        | 62        | 3%       |
|                | % OF ASKING PRICE  | 92%       | 90%       |          |
|                | AVERAGE SOLD PRICE | \$110,000 | \$72,500  | 52%      |
|                | # OF CONTRACTS     | 2         | 1         | 100%     |
|                | NEW LISTINGS       | 5         | 1         | 400%     |
|                |                    |           |           |          |

# Ridgefield Park

JANUARY 2023

### Monthly Inventory



### Contracts By Price Range



### Listings By Price Range



# COMPASS



Compass makes no representations or warranties, express or implied, with respect to future market conditions or prices of residential product at the time the subject property or any competitive property is complete and ready for occupancy or with respect to any report, study, finding, recommendation or other information provided by Compass herein. Moreover, no warranty, express or implied, is made or should be assumed regarding the accuracy, adequacy, completeness, legality, reliability, merchantability or fitness for a particular purpose of any information, in part or whole, contained herein. All material is presented with the understanding that Compass shall not be deemed to provide legal, accounting or other p