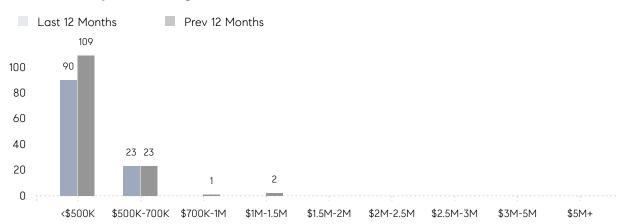

95%       | 101%      |          |
|                | AVERAGE SOLD PRICE | \$436,250 | \$510,000 | -14%     |
|                | # OF CONTRACTS     | 1         | 2         | -50%     |
|                | NEW LISTINGS       | 2         | 4         | -50%     |
| Condo/Co-op/TH | AVERAGE DOM        | 64        | 62        | 3%       |
|                | % OF ASKING PRICE  | 92%       | 90%       |          |
|                | AVERAGE SOLD PRICE | \$110,000 | \$72,500  | 52%      |
|                | # OF CONTRACTS     | 2         | 1         | 100%     |
|                | NEW LISTINGS       | 5         | 1         | 400%     |
|                |                    |           |           |          |

# Ridgefield Park

JANUARY 2023

### Monthly Inventory



### Contracts By Price Range



### Listings By Price Range



# COMPASS



Compass makes no representations or warranties, express or implied, with respect to future market conditions or prices of residential product at the time the subject property or any competitive property is complete and ready for occupancy or with respect to any report, study, finding, recommendation or other information provided by Compass herein. Moreover, no warranty, express or implied, is made or should be assumed regarding the accuracy, adequacy, completeness, legality, reliability, merchantability or fitness for a particular purpose of any information, in part or whole, contained herein. All material is presented with the understanding that Compass shall not be deemed to provide legal, accounting or other professional services. This is no